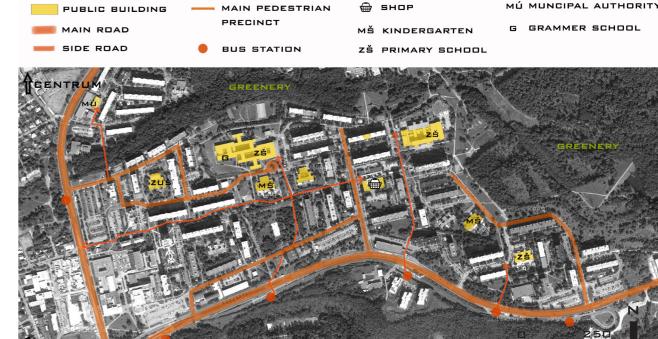

### **ORIENTATION SYSTEM**

TO HIGHLIGHT PLACE OF INTERESTS IN THE AREA OF HOUSING ESTATE OF MODRANY WE USE UNIFIED SYSTEM OF MARKING. IT CONNECTS WHOLE AREA AND POINT OUT OPPORTUNITIES HOW TO SPEND YOUR LEASURE TIME.