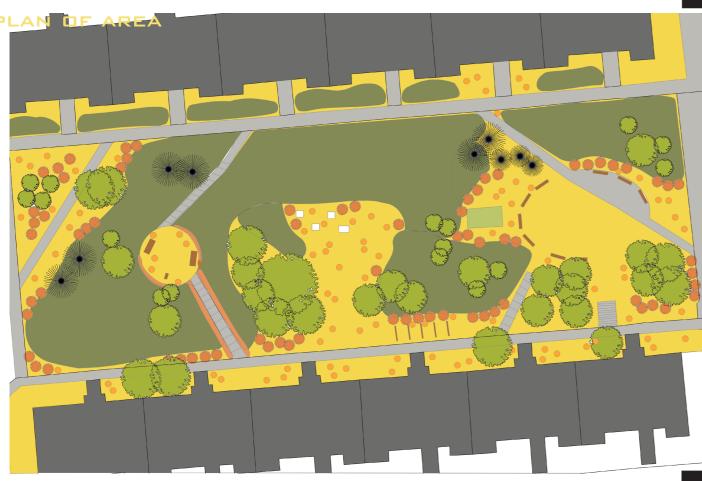

### SPACE SOCIALIZATION

HOUSING ESTATE OF MODRANY IS WIDE AREA WITH HIGH POTENTIAL. IT OFFERS AMOUNT OF UNEXPLOITED OPPORTUNITIES. WE WANT TO CREATE SPACE FOR ITS RESIDENTS WITH RANGE OF SOCIAL ACTIVITIES WHICH BRINGS SOCIAL LIFE IN THE AREA. WE WANT TO HIGHLIHT FINE DETAILS OF SPACE AND BUILD CONNECTION BETWEEN RESIDENTS AND ITS PLACE.

### USE OLD, GET NEW

IN THE AREA OF HOUSING ESTATE IS LOT OF GRAY AND SAD PLACES. THINK ECO-NOMICALLY AND PRESERVE GENIUS LOCI; RENOVATE OLD PLACES TO FUNNY PLAY-GROUNDS, REBUILD OLD CLOTHHORSES TO SWING FOR CHILDREN.

### PARTICIPATION OF RESIDENTS

THE WAY OF REDUCING ANONYMITY OF HOUSING ESTATES IS TO MAKE CONNECTION BETWEEN INHABITANS THEMSELVES AND THEIR LIVING SPACE. ORGANIZE PUBLIC WORKSHOPS, CONCERTS UNDER THE SKY OR AUTHORIAL READING. THIS TYPE OF LIVING DOESN'T MEAN PASSIVITY IN SOCIAL LIFE, USE THE CHANCE!