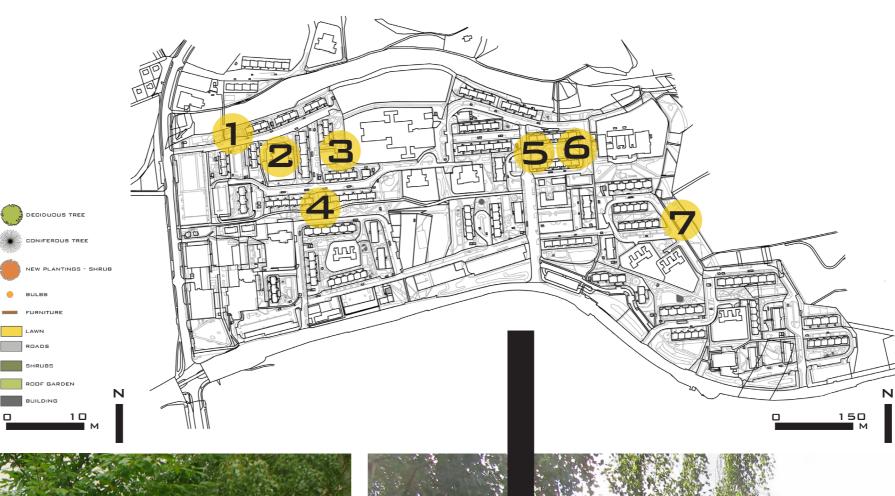

### **ORIENTATION SYSTEM**

TO HIGHLIGHT PLACE OF INTERESTS IN THE AREA OF HOUSING ESTATE OF MODRANY WE USE UNIFIED SYSTEM OF MARKING. IT CONNECTS WHOLE AREA AND POINT OUT OPPORTUNITIES HOW TO SPEND YOUR LEASURE TIME.

# THEMES OF SOCIAL ACTIVITIES